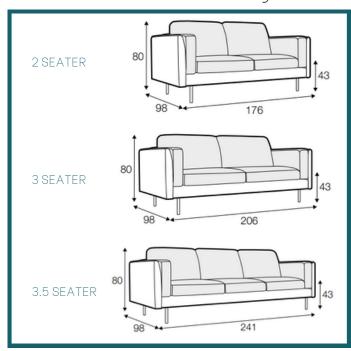

#### Technical Drawing

Upholstery

FABRIC\*: Fixed Cover Loose Cover Velcro

Fixed Cover

\*Replacement Covers Available

Leg Positioning

**Under Armrests** 

STD

Standard

Legs

## More Technical Drawings

Under Frame

3.5 SEATER WITH MIDDLE SUPPORT SOFA SEAT

241

**DEPTH OF** 