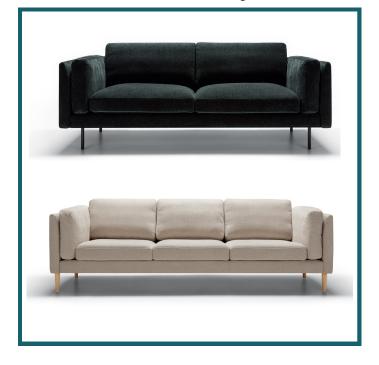

# The tfu design shop

## THE SIMONE SOFA

Product Image



#### Technical Drawing



Upholstery



FABRIC\*: Fixed Cover Loose Cover Velcro



Fixed Cover

\*Replacement Covers Available

Leg Positioning



**Under Armrests** 

STD

Standard



Legs



## More Technical Drawings



Under Frame

3.5 SEATER WITH MIDDLE SUPPORT SOFA SEAT

241

**DEPTH OF** 

### Fillings/Comfort



Polyurethane foam/high resillient polyurethane foam cushion.

> Back Rest and Cushions: Quality silicone balls in back cushions.



#### Seating Cushions:

Cushion chamber with a mix of feathers and silicon balls.

#### **Back Cushions:**

Quality silicone balls in back cushions.