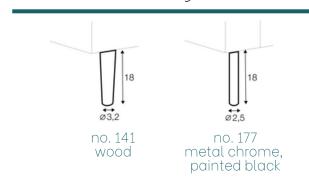

# The tfu design shop

## THE SIMONE SOFA

Product Image



#### Technical Drawing



Upholstery



FABRIC\*: Fixed Cover Loose Cover Velcro



Fixed Cover

\*Replacement Covers Available

Leg Positioning



**Under Armrests** 

STD

Standard



Legs



## More Technical Drawings



Under Frame

3.5 SEATER WITH MIDDLE SUPPORT SOFA SEAT

241

**DEPTH OF** 

### Fillings/Comfort



Polyurethane foam/high resillient polyurethane foam cushion.

> Back Rest and Cushions: Quality silicone balls in back cushions.



#### Seating Cushions:

Cushion chamber with a mix of feathers and silicon balls.

#### **Back Cushions:**

Quality silicone balls in back cushions.